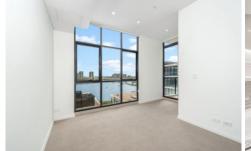

## Features Include:

- Two spacious bedrooms with built in robes
- Ensuite to main bedroom
- Modern gourmet designer kitchen with island bench and European electrical appliances
- Secure basement car space
- Reverse cycle air-conditioning
- Train station, ferry wharf and local buses are all within a