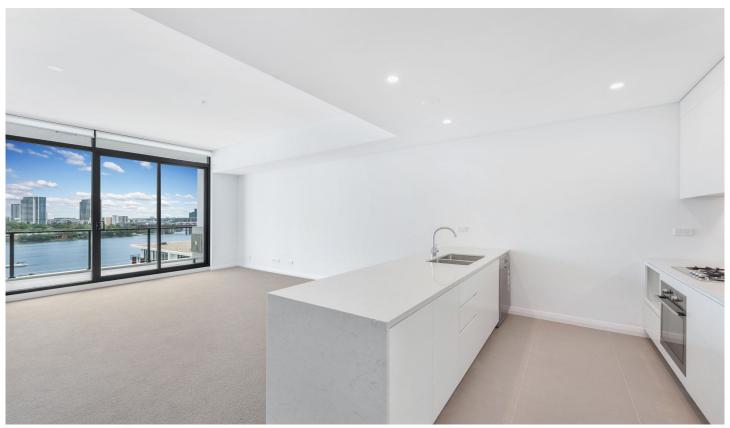

## 503B/6-10 Nancarrow Avenue Meadowbank NSW

Available 15th February

The long-awaited "Harvard" building in Shepherds Bay is the area's jewel in the crown offering a waterfront position, luxurious designer finishes and the most convenient access to Meadowbank's surrounds.

## Features Include:

- Two spacious bedrooms with built in robes
- Ensuite to main bedroom
- Modern gourmet designer kitchen with island bench and European electrical appliances
- Secure basement car space
- Reverse cycle air-conditioning
- Train station, ferry wharf and local buses are all within a