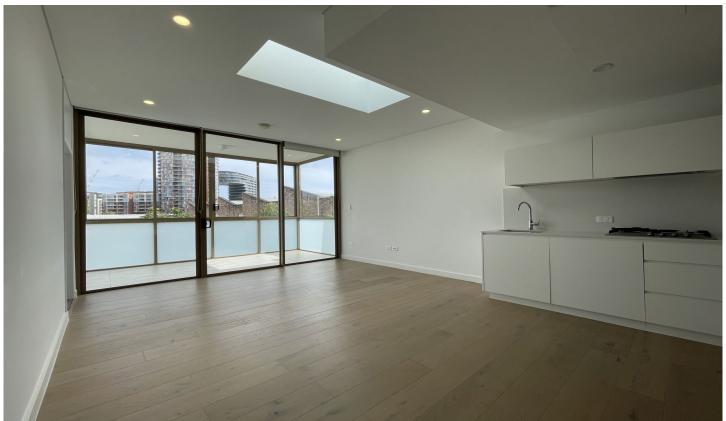

- \* Spacious bedroom with built-in wardrobes
- \* Stone kitchen with integrated appliances including fridge
- \* Winter garden balcony offering entertaining use all year round
- \* Internal laundry with dryer
- \* Storage cage
- \* Sky light allowing natural light in property
- \* Elevator in building, Intercom, secure entry
- \* Landscaped rooftop gardens with Sydney skyline views