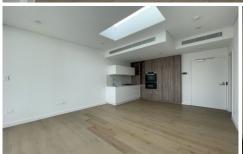

- \* Spacious bedroom with built-in wardrobes
- \* Stone kitchen with integrated appliances including fridge
- \* Winter garden balcony offering entertaining use all year round
- \* Internal laundry with dryer
- \* Storage cage
- \* Sky light allowing natural light in property
- \* Elevator in building, Intercom, secure entry
- \* Landscaped rooftop gardens with Sydney skyline views