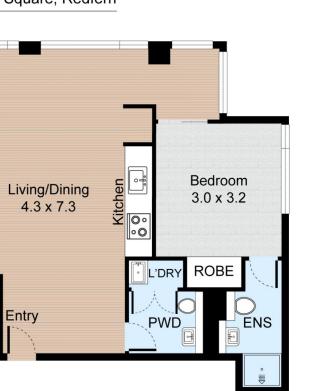

1.5 Bath

1 Bed

FLOOR PLAN

# **VILLAGE** PROPERTY

Internal : 52m<sup>2</sup>

N

All information contained herein is gathered from our 3D scanned tours via Matterport. Whilst the 3D scanning technology is very accurate we cannot guarantee its accuracy and interested parties should rely on their own enquiries.