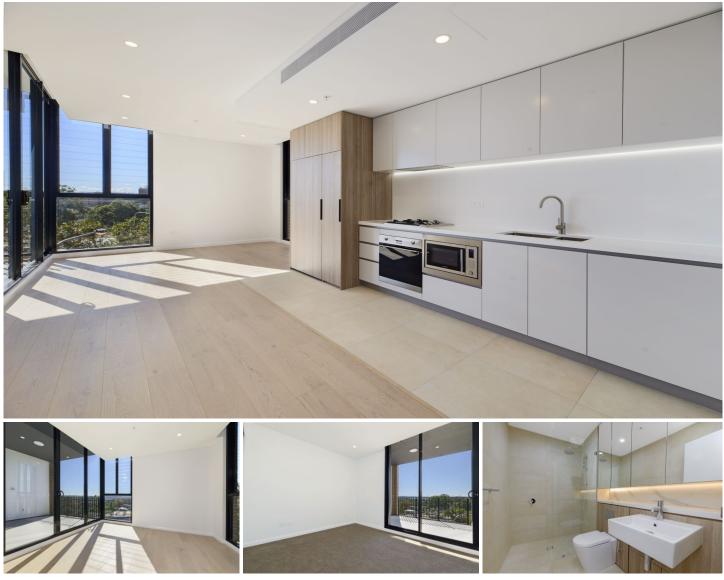

#### Available 16th February

Highline Westmead - Unrivaled luxury and convenience. Just 2 minutes to the train station and 5 minutes to Westmead Hospital. 35 minutes to Sydney CBD and 1 stop on the train to Parramatta. This near new apartment sets the pace for Sydney's West offering an envious lifestyle of the highest quality.

#### Features Include:

- High quality timber floors in living areas and plush carpet in the bedroom

- Kitchen with stone bench-tops and splash-backs, Smeg appliances including gas cooktop, dishwasher and microwave