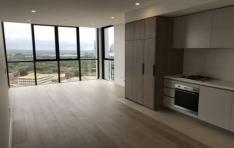

## Features Include:

- High quality timber floors throughout
- Kitchen with stone bench-tops and splash-backs, Smeg appliances including gas cooktop, dishwasher and microwave
- Living area wrapped in floor to ceiling glass
- Designer bathroom with marble highlights