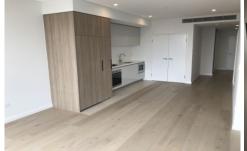

## Features Include:

- High quality timber floors throughout
- Kitchen with stone bench-tops and splash-backs, Smeg appliances including gas cooktop, dishwasher and microwave
- Living area wrapped in floor to ceiling glass
- Designer bathroom with marble highlights