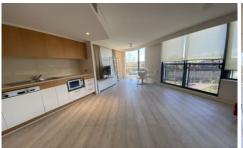

## Features Include:

- Modern gas kitchen with dishwasher and floating timber floorboards

For full version visit the website