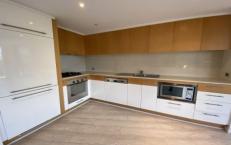

## Features Include:

- Modern gas kitchen with dishwasher and floating timber floorboards

For full version visit the website