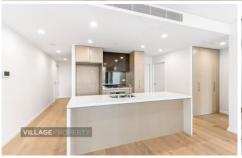

# Features Include:

- Open plan kitchen with built-in oven, cooktop, dish

2 📮 2 🖺 1 🗬

**Type**: Apartment **Price**: LEASED

**View**: https://www.villageproperty.com.au/lease/nsw/hill s/rouse-hill/residential/apartment/7903413