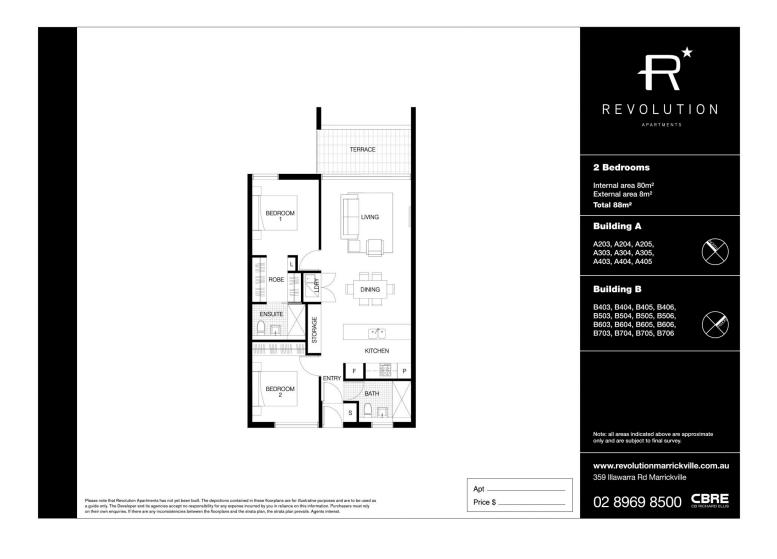

## 2 🍋 2 🚔 1 🚘

- Type : Apartment
- **Price**: \$840 per week DEPOSIT TAKEN
- View : https://www.villageproperty.com.au/lease/nsw/inn er-west/marrickville/residential/apartment/790497 5

Alan Wang 1300 62 44 00