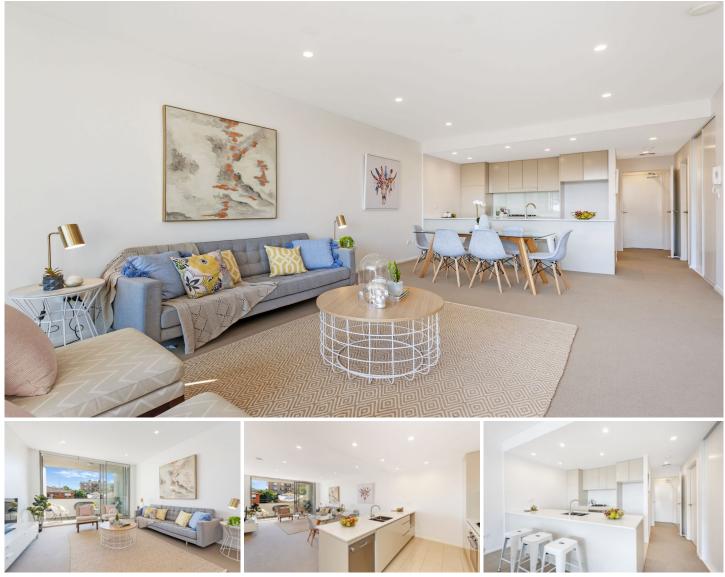

## Available 14th February

This apartment is bathed in sunlight and features a seamless indoor / outdoor flow with full size glass sliding doors off the living offering stunning city views. Centrally located, you are only a stones throw away from public transport, cafes, restaurants and all amenities this chic suburb has to offer. Woolworths supermarket just walking distance away for all your grocery needs.

## 2 🍋 2 🚔 1 🚘

- Type : Apartment
- **Price**: \$840 per week DEPOSIT TAKEN
- View : https://www.villageproperty.com.au/lease/nsw/inn er-west/marrickville/residential/apartment/790497 5

Alan Wang 1300 62 44 00