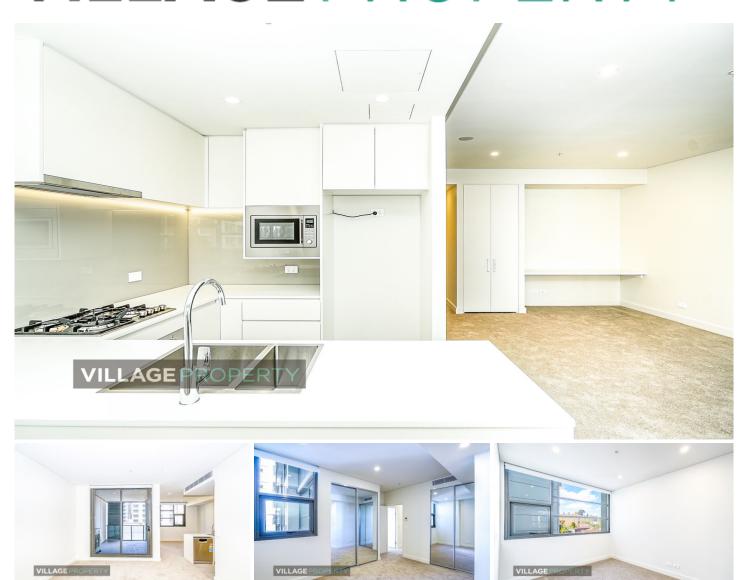

## 17/213 Princes Highway Arncliffe NSW

Available 22nd February

\*Building A Entrance on level 4\*

Unmatched in refinement and Superbly located this beautiful apartment is a unique opportunity to experience quintessential living in an urban lifestyle. This stunning modern development also features a community centre with basketball courts and exercise areas as well as plenty of retail options making this the ideal locale for those who like to enjoy new and refined living in comfort and convenience. Minutes walk away to Arncliffe Train Station and 15 minutes train ride to the CBD. Only 4 minutes drive to Woolworths Wolli Creek and 5 minutes drive to Rockdale Plaza.

2 🔄 2 🔓 1 🖨

**Type**: Apartment

Price: \$780 per week DEPOSIT TAKEN

**View**: https://www.villageproperty.com.au/lease/nsw/st-george/arncliffe/residential/apartment/7908396

Alan Wang 1300 62 44 00

For full version visit the website