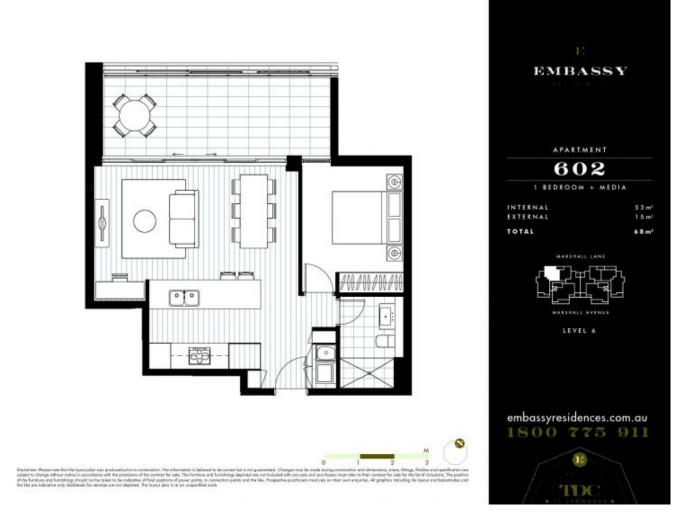

## 602/15 Marshall Avenue St Leonards NSW

## Features Include:

- One bedroom with huge living areas
- Designer kitchen with island bench and includes large fridge
- Study area
- Good sized balcony ideal for entertaining
- Well appointed bedroom with built-ins
- Ample storage options