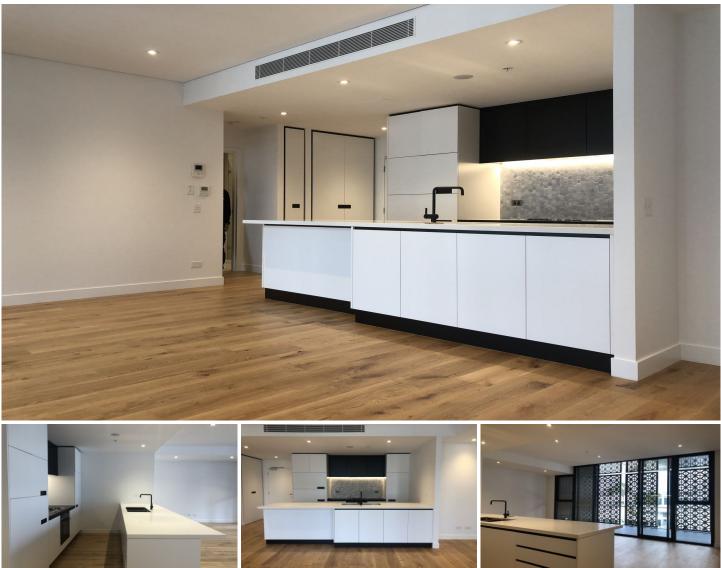

## Available March 4th

Embassy Residences, just meters from St Leonards station offers the ultimate lifestyle of comfort and convenience. Boasting high end designer finishes including floor to ceiling windows, European appliances, elegant bathrooms and kitchens. This is the pinnacle of luxurious living.

## Features Include:

- One bedroom with huge living areas
- Designer kitchen with island bench and includes large fridge
- Study area
- Good sized balcony ideal for entertaining
- Well appointed bedroom with built-ins
- Ample storage options