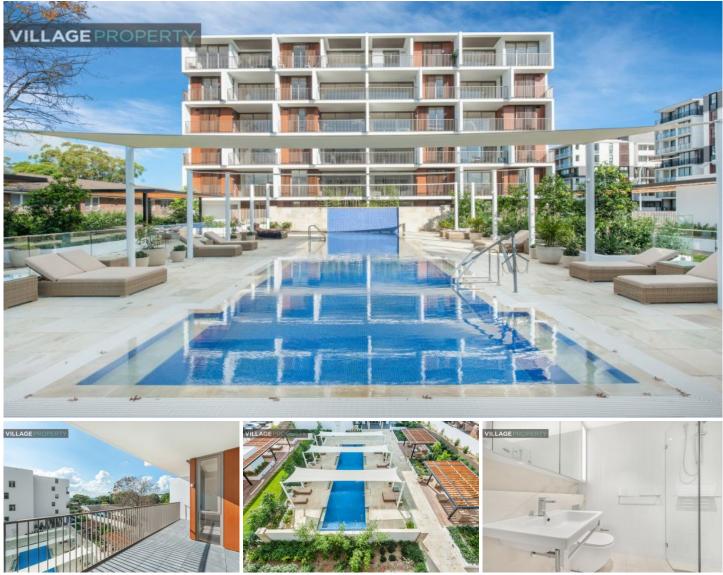

## BA403/18 University Road Miranda NSW

## Available 5th March

Unmatched in refinement, Palisade apartments are some of the most exquisite residences on offer. Superbly located, these beautiful apartments are a unique opportunity to experience quintessential living in an urban lifestyle. Westfield shopping centre and café just footsteps away for your convenience. Aldi and Coles shopping just minutes away for your shopping convenience. Short walk to Miranda Train Station and bus stops nearby. This is the ultimate convenience not to be missed.

## 1 🎮 1 🚔 1 🛱

- **Type** : Apartment
- **Price**: \$630 per week DEPOSIT TAKEN
- View : https://www.villageproperty.com.au/lease/nsw/sut herland/miranda/residential/apartment/7912863

Alan Wang 1300 62 44 00