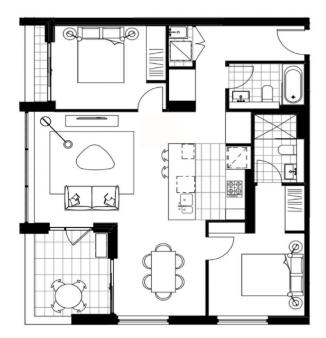

## 203/2 Kiln Road Kirrawee NSW

Available 7th March

Unmatched in refinement, South Village apartments are some of the most exquisite residences on offer. Superbly located, these beautiful apartments are a unique opportunity to experience quintessential living in an urban lifestyle.

Take advantage of this opportunity to live in a highly

2 🗀 2 📛 1 🖨

**Type**: Apartment

Price: \$760 Per Week DEPOSIT TAKEN

**View**: https://www.villageproperty.com.au/lease/nsw/sut herland/kirrawee/residential/apartment/7913013