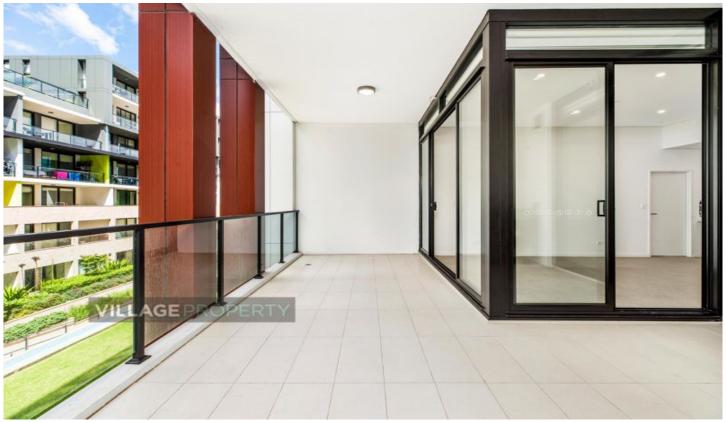

## 302C/6-10 Nancarrow Avenue Meadowbank NSW

Available 29th February

The long awaited "Harvard" building in Shepherds Bay is the area's jewel in the crown offering a waterfront position, luxurious designer finishes and the most convenient access to Meadowbank's surrounds.

## Features Include:

- Designer kitchen with stone benchtop, island bench, stainless-steel appliances including gas cooktop and dishwasher
- Spacious bedrooms with walk in robes
- Large separate study area
- Two very large balconies, ideal for entertaining
- Internal laundry