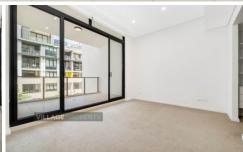

## 302C/6-10 Nancarrow Avenue Meadowbank NSW

Available 29th February

The long awaited "Harvard" building in Shepherds Bay is the area's jewel in the crown offering a waterfront position, luxurious designer finishes and the most convenient access to Meadowbank's surrounds.

## Features Include:

- Designer kitchen with stone benchtop, island bench, stainless-steel appliances including gas cooktop and dishwasher
- Spacious bedrooms with walk in robes
- Large separate study area
- Two very large balconies, ideal for entertaining
- Internal laundry