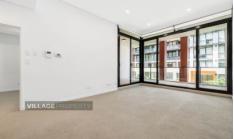

## 302C/6-10 Nancarrow Avenue Meadowbank NSW

Available 29th February

The long awaited "Harvard" building in Shepherds Bay is the area's jewel in the crown offering a waterfront position, luxurious designer finishes and the most convenient access to Meadowbank's surrounds.

## Features Include:

- Designer kitchen with stone benchtop, island bench, stainless-steel appliances including gas cooktop and dishwasher
- Spacious bedrooms with walk in robes
- Large separate study area
- Two very large balconies, ideal for entertaining
- Internal laundry