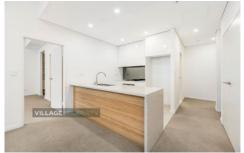

## Features Include:

- Designer kitchen with stone benchtop, island bench, stainless-steel appliances including gas cooktop and dishwasher
- Spacious bedrooms with walk in robes
- Large separate study area
- Two very large balconies, ideal for entertaining
- Internal laundry