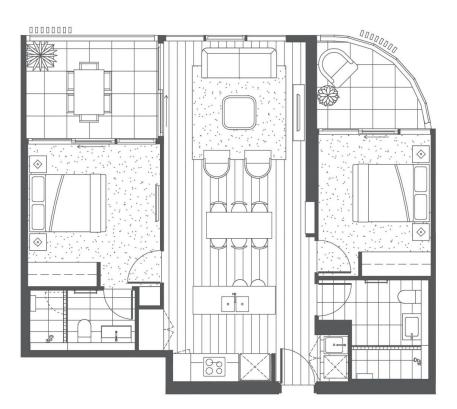

Features Include:

- Premium residences featuring open plan kitchens with marbled porcelain benchtops, Smeg appliances and generous full-height, timber-look cabinetry

2 🎮 2 🚔 1 🚔

Price

- : Deposit Taken
- Building Size
   : 75 sqm