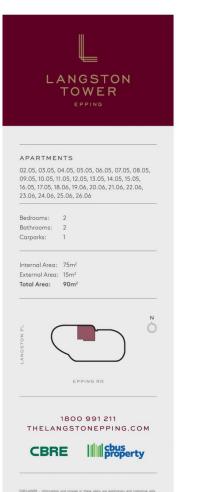

Features Include:

- Premium residences featuring open plan kitchens with marbled porcelain benchtops, Smeg appliances and generous full-height, timber-look cabinetry

2 🎮 2 🚔 1 🚔

Price

- : Deposit Taken
- Building Size
   : 75 sqm