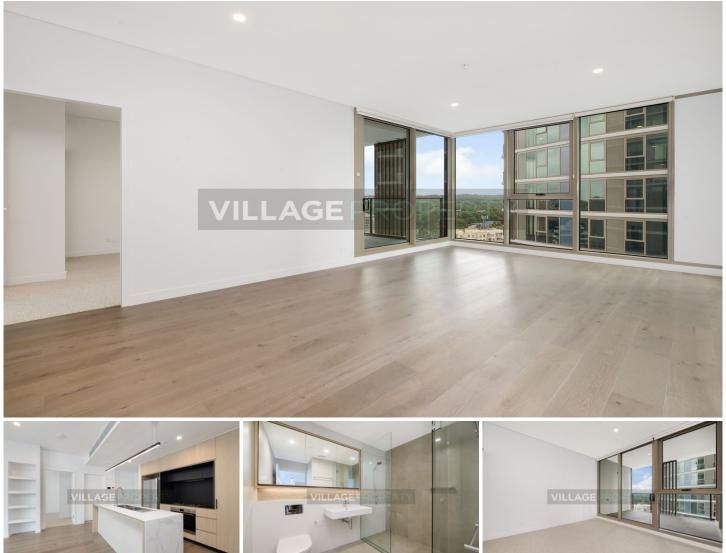

## Available March 7th

The Langston combines premium residences with outstanding amenities and a dynamic retail precinct to create one of Sydney's most desirable new communities.

Open-plan spaces provide flowing living areas for maximum comfort, with floor-to-ceiling windows that capture views and natural light. The apartment layout has been carefully considered to maximise space and functionality.

Features Include:

- Premium residences featuring open plan kitchens with marbled porcelain benchtops, Smeg appliances and generous full-height, timber-look cabinetry

2 🎮 2 🚔 1 🚔

Price

- : Deposit Taken
- Building Size
   : 75 sqm