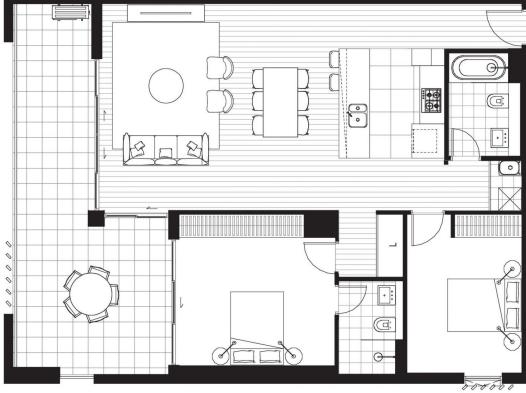

### Available 7th March

Positioned just moments from the Rouse Hill Town Centre precinct, Proximity provides you with the perfect location for the ultimate combination of accessibility and lifestyle..

To keep your new home tidy, built-in storage is a major feature of this apartment, providing ample room in the kitchen, bathroom and bedroom.

# 2 🎮 2 🚰 1 🛱

- Type : Apartment
- Price : \$700 Per Week
- View : https://www.villageproperty.com.au/lease/nsw/hill s/rouse-hill/residential/apartment/7919767

Jessica Deagan 1300 20 55 69

# For full version visit the website

https://www.villageproperty.com.au

Updated 24 November 2021 - Note: this plan is a guide only and does not constitute an offer or contract. Please note that changes may be made to the development during construction and elements such as areas, fittings, fixtures etc may change without notice. All parties should rely on their own investigation to validate this information as it is not guaranteed. No liability will be accepted for any inaccuracy or misstatement.