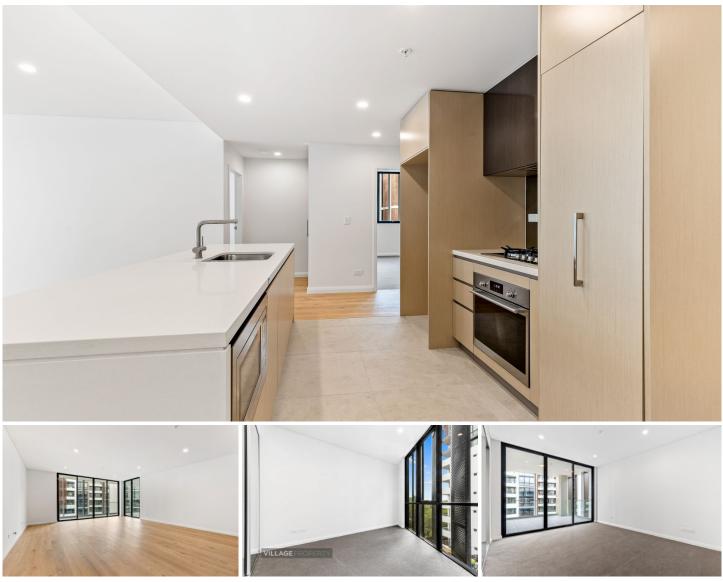

### Available 7th March

Positioned just moments from the Rouse Hill Town Centre precinct, Proximity provides you with the perfect location for the ultimate combination of accessibility and lifestyle..

To keep your new home tidy, built-in storage is a major feature of this apartment, providing ample room in the kitchen, bathroom and bedroom.

You'll love having beautiful parks and open space right on your doorstep, while being moments from a life of convenience. Set in a highly desirable location with beautiful established trees, serene park-like surrounds and neighbouring heritage buildings. Nature strips connect directly from site to the nearby riding and walking trails, reserves and parks.