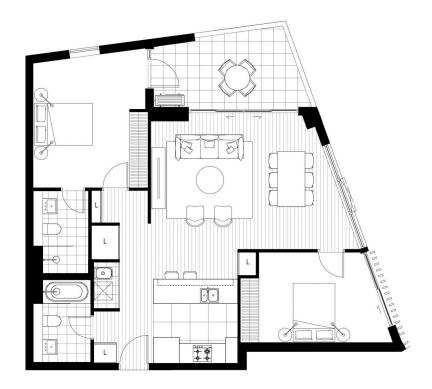

2 🕒 2 🖺 1 🗬

**Type**: Apartment **Price**: LEASED

**View**: https://www.villageproperty.com.au/lease/nsw/hill s/rouse-hill/residential/apartment/7922028

Jessica Deagan 1300 20 55 69

For full version visit the website