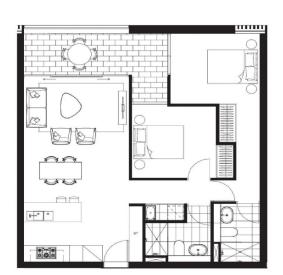

2 BEDROOMS 2 BATHROOMS 1 CAR SPACE TYPICAL LEVEL RESIDENCES 112, 209, 307 INTERNAL AREA 75m²
EXTERNAL AREA 10m²
TOTAL AREA 85m²
STORAGE
APARTMENT 3m²
BASEMENT 5m²

GRANDBONDIJUNCTION.COM.AU
1800 900 649
CBRE