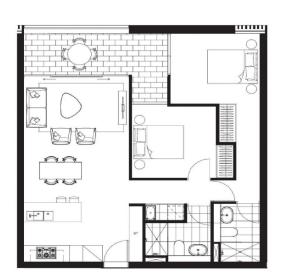

nt/7936653

Alan Wang 1300 62 44 00

2 BEDROOMS 2 BATHROOMS 1 CAR SPACE TYPICAL LEVEL RESIDENCES 112, 209, 307 INTERNAL AREA 75m²
EXTERNAL AREA 10m²
TOTAL AREA 85m²
STORAGE
APARTMENT 3m²
BASEMENT 5m²

GRANDBONDIJUNCTION.COM.AU
1800 900 649
CBRE

2.5 5 m 
Smith Control of the Contr

0 2.5