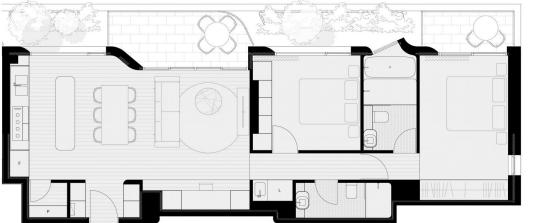

# 18 Loftus Street Unit B.09.02

Indoor area 85m² Outdoor area 24m² Total area 109m²

loftuslane.com.au 1800 316 505

AMPC0166F\_18\_Loftus Lane\_FloorPlan\_SF\_FA.indd 127-128

12/05/2017 10:33 PM