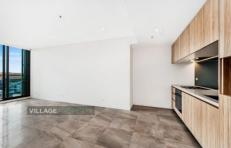

#### Key features:

- Unfurnished apartment
- Bedroom with Built In wardrobes
- Well configured with invitingly spacious modern interiors
- Designer kitchen has gas appliances

For full version visit the website