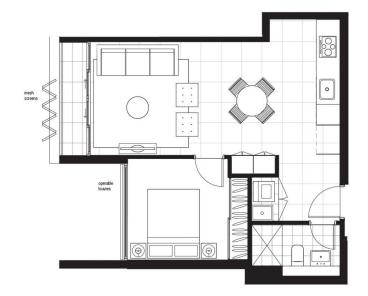

## **BEDROOM**

**LEVEL 7-16** 

APARTMENT 707, 807, 907, 1007, 1107, 1207, 1307, 1507, 1607

INTERNAL 46 m<sup>2</sup>

BALCONY 2 m<sup>2</sup>

TOTAL 48 m²

1800 776 105

LOFTEX CBRE