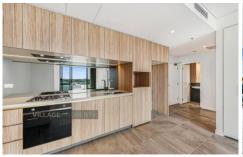

#### Key features:

- Unfurnished apartment
- Bedroom with Built In wardrobes
- Well configured with invitingly spacious modern interiors
- Designer kitchen has gas appliances

For full version visit the website