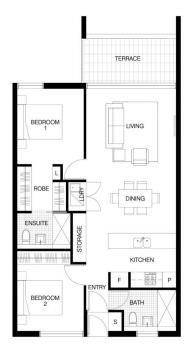

### 2 Bedrooms

Internal area 80m² External area 8m² Total 88m<sup>2</sup>

# Building A

A203, A204, A205, A303, A304, A305, A403, A404, A405

### **Building B**

B403, B404, B405, B406, B503, B504, B505, B506, B603, B604, B605, B606, B703, B704, B705, B706

Note: all areas indicated above are approximate only and are subject to final survey.

www.revolutionmarrickville.com.au 359 Illawarra Rd Marrickville

02 8969 8500 **CBRE** CB RICHARD ELLIS

Please note that Revolution Apartments has not yet been built. The depictions contained in these floorplans are for illustrative purposes and are to be used as a guide only. The Developer and als agencies accept no responsibility for any expense incurred by you in reliance on this information. Purchaser must rely on their own executions. If these are any inconsistencies between the floorplans and the status flank, the status fair, the status fair, the status fair, the status fair interest.