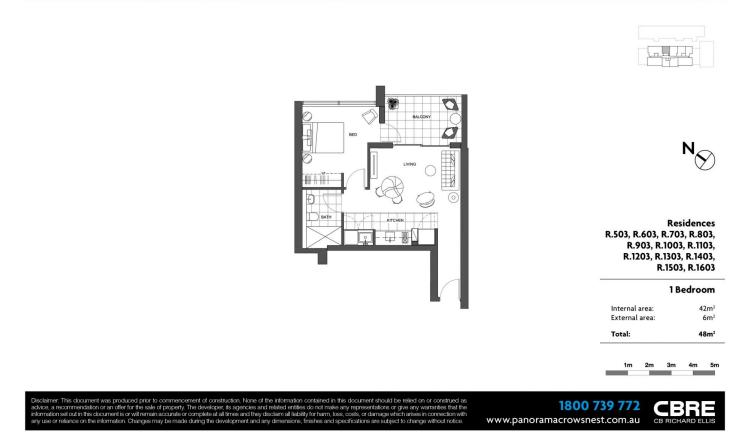

ghway Crows Nest NSW

Available March 22nd .

Spacious one bedroom residence located in the modern and convenient "Panorama" development with spectacular views.

Features Include:

- Modern kitchen with stainless steel appliances and gas cooking.

- Ducted air conditioning throughout
- Large Bedroom with built in wardrobes
- Internal laundry including dryer
- Secure underground car space

Panorama brings you sophisticated urban living located just

#### For full version visit the website

https://www.villageproperty.com.au

Type : Apartment

1월 1 🚰 1 🚘

- Price : Deposit Taken
- View : https://www.villageproperty.com.au/lease/nsw/no rth-shore-lower/crows-nest/residential/apartment/ 7944392



Taneisha Kerr 1300 62 44 00

## PANORANA MA

### Level 5, 6, 7, 8, 9, 10, 11, 12, 13, 14, 15, 16