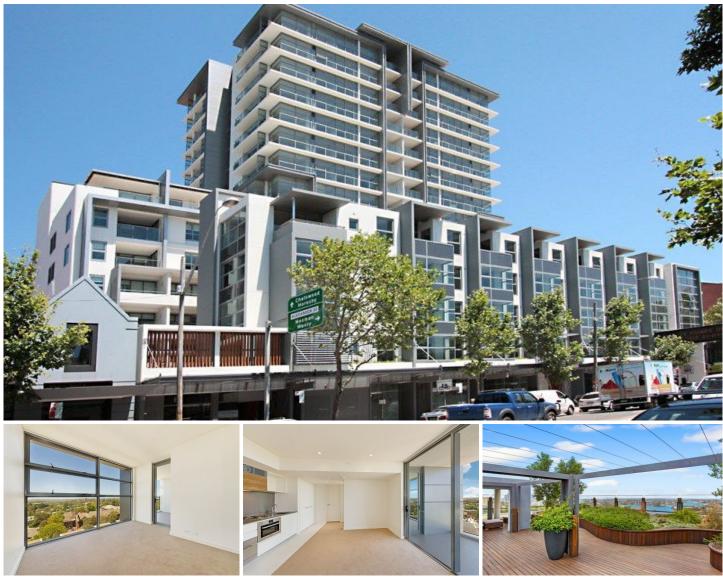

#### R1103/200-220 Pacific Highway Crows Nest NSW

Available March 22nd .

Spacious one bedroom residence located in the modern and convenient "Panorama" development with spectacular views.

Features Include:

- Modern kitchen with stainless steel appliances and gas cooking.

- Ducted air conditioning throughout
- Large Bedroom with built in wardrobes
- Internal laundry including dryer
- Secure underground car space