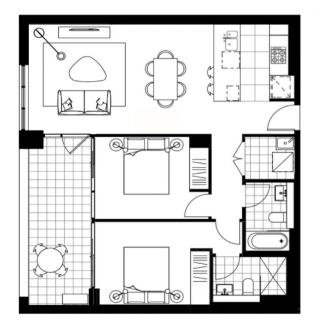

## 501/35 Flora Street Kirrawee NSW

Available 11th April

Unmatched in refinement, South Village apartments are some of the most exquisite residences on offer. Superbly located, this beautiful apartment is a unique opportunity to experience quintessential living in an urban lifestyle.

Lease periods are 6-12 months. No pets preferred

For full version visit the website

2 🕒 2 🖺 1 🗬

**Type**: Apartment

Price: \$770 per week DEPOSIT TAKEN

**View**: https://www.villageproperty.com.au/lease/nsw/sut herland/kirrawee/residential/apartment/7951535