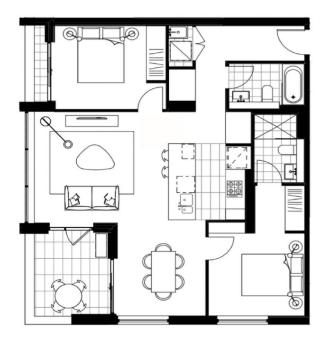

## 403/2 Kiln Road Kirrawee NSW

Available 2nd April

Unmatched in refinement, South Village apartments are some of the most exquisite residences on offer. Superbly located, these beautiful apartments are a unique opportunity to experience quintessential living in an urban lifestyle.

Take advantage of this limited opportunity to live in a highly

For full version visit the website

2 🔄 2 🔓 1 🖨

**Type**: Apartment

Price: \$770 Per Week DEPOSIT TAKEN AFTER

FIRST INSPECTION

**View**: https://www.villageproperty.com.au/lease/nsw/sut herland/kirrawee/residential/apartment/7951689