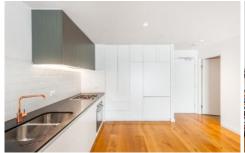

## C42/356 George Street Waterloo NSW

Available 23rd April

The exquisite internal glazing, high concrete ceilings with custom lighting all combine to create that feeling of comfort and space that you will fall in love with. With northern sunshine and outlooks onto the three beautiful landscaped courtyards, the creative efforts of the stellar design team are obvious.