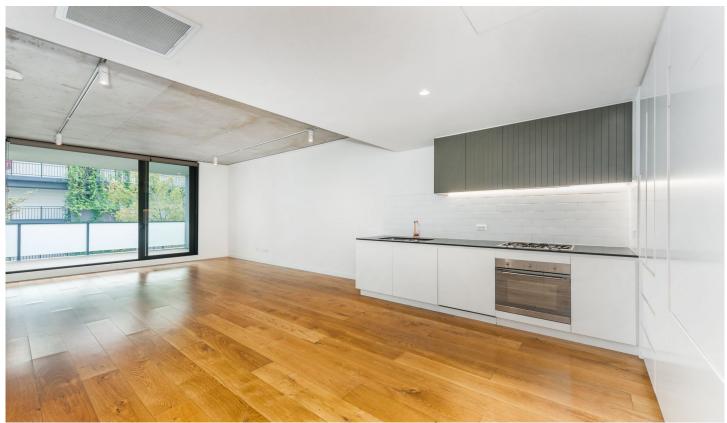

## C42/356 George Street Waterloo NSW

Available 23rd April

The exquisite internal glazing, high concrete ceilings with custom lighting all combine to create that feeling of comfort and space that you will fall in love with. With northern sunshine and outlooks onto the three beautiful landscaped courtyards, the creative efforts of the stellar design team are obvious.

Located in the heart of Waterloo, within the Green Square, South Sydney growth centre, George & Allen is 6kms from Sydney CBD and only 7 minutes walk from Green Square Train Station. Bus route options nearby for ease of travel and located conveniently close to Woolworths Green Square, shops, restaurants and cafes.