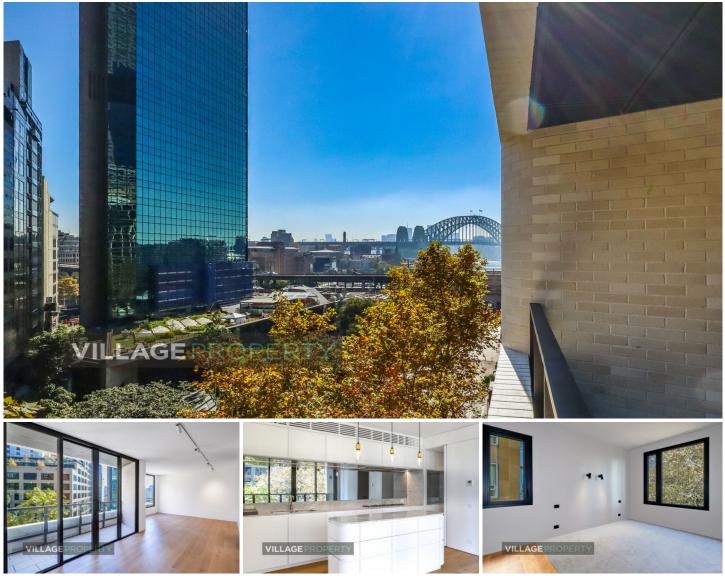

### Available NOW

This stunning two bedroom residence encompasses the ultimate in luxury and convenience, with high quality fittings and finishes using materials mostly imported from overseas. Proudly developed by AMP, no cost was spared when creating this new precinct of Sydney City.

### Sorry no pets.

- High ceilings, engineered timber floors
- Spacious bedrooms with built in wardrobes
- Ducted r/c air-con, video intercom entry
- Stone kitchen with integrated appliances and gas cooking
- Entertainers sized balcony looking over Loftus Lane

## For full version visit the website

2 🎮 2 🚰 1 🛱

- Type : Apartment
- Price : \$1,550 Per Week
- View : https://www.villageproperty.com.au/lease/nsw/sy dney-city/sydney/residential/apartment/7954487

Zhuoqun (kate) Zhang 1300 62 44 00