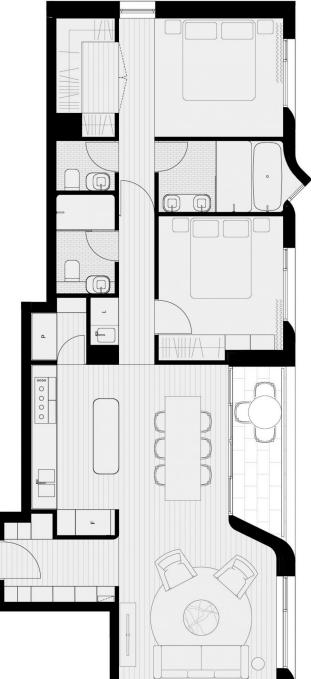

### Sorry no pets.

- High ceilings, engineered timber floors
- Spacious bedrooms with built in wardrobes
- Ducted r/c air-con, video intercom entry
- Stone kitchen with integrated appliances and gas cooking
- Entertainers sized balcony looking over Loftus Lane

## For full version visit the website

2 🎮 2 🚰 1 🛱

- Type : Apartment
- Price : \$1,550 Per Week
- View : https://www.villageproperty.com.au/lease/nsw/sy dney-city/sydney/residential/apartment/7954487

Zhuoqun (kate) Zhang 1300 62 44 00