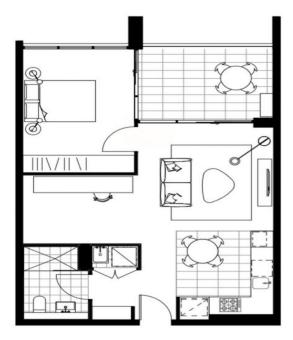

## 301/8 Village Place Kirrawee NSW

Available 12th April

Unmatched in refinement, South Village apartments are some of the most exquisite residences on offer. Superbly located, these beautiful apartments are a unique opportunity to experience quintessential living in an urban lifestyle.

Take advantage of this limited opportunity to live in a highly

1 🚐 1 🚔 1 😭

**Type**: Apartment

Price: \$630 Per Week DEPOSIT TAKEN

**View**: https://www.villageproperty.com.au/lease/nsw/sut herland/kirrawee/residential/apartment/7955166