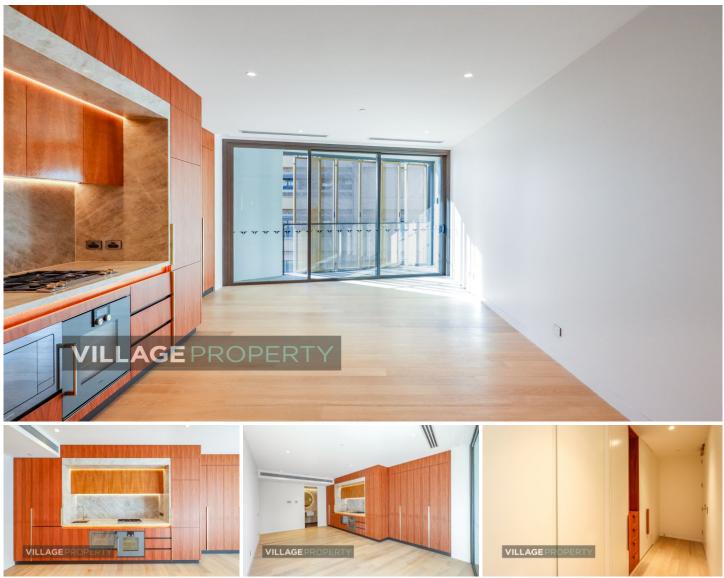

## Available NOW

Designed to complement the architectural masterpieces that frame its location, this meticulously designed residence pay homage to classic architectural principles using a dynamic and contemporary approach. With nearby St James Church, Hyde Park Barracks Museum, The Supreme Court of New South Wales and Hyde Park all at your door ready to wake up to each day.

- Deluxe kitchen with Gaggenau appliances, inbuilt fridge and stone benchtops

- Timber floors, LED lighting

For full version visit the website

1 💾

- Type : Studio
- Price : \$750 Per Week
- View : https://www.villageproperty.com.au/lease/nsw/sy dney-city/sydney/residential/studio/7956113