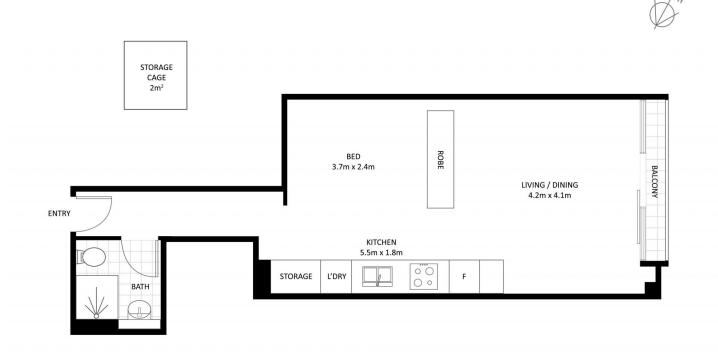

104/59 Parraween Street, Cremorne

FLOOR AREA 44m<sup>2</sup> STORAGE AREA 2m<sup>2</sup> TOTAL (APPROX) 46m<sup>2</sup>

Disclaimer: Plans shown are for presentation purposes and are not part of any legal document. All measurements and figures are approximate.