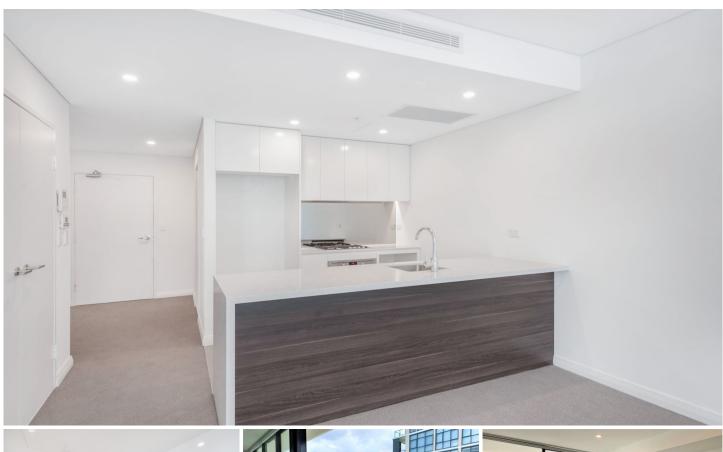

## BUILDING ENTRANCE AT 6 NANCARROW AVENUE

The long awaited "Harvard" building in Shepherds Bay is the area's jewel in the crown offering a waterfront position, luxurious designer finishes and the most convenient access to Ryde's surrounds.

## Property Features:

- Designer kitchen with stone benchtop, island bench, stainless-steel appliances including gas cooktop and dishwasher
- Spacious bedroom with built-ins
- Internal laundry

For full version visit the website