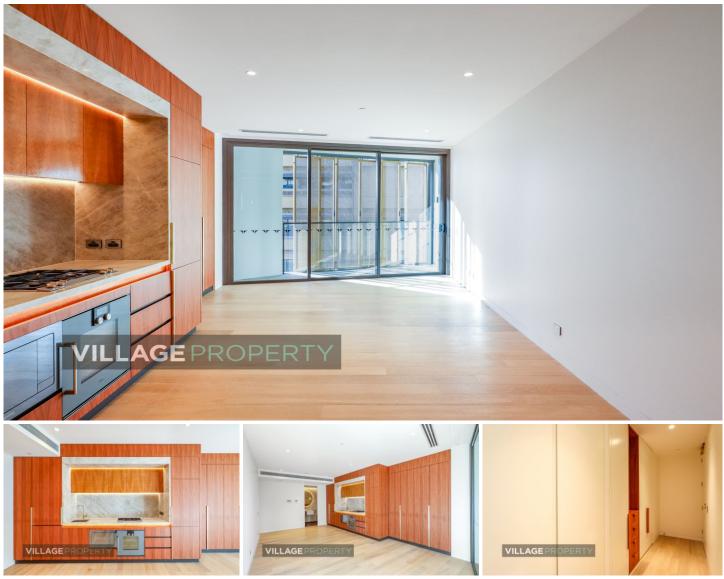

### Lease term: 6 months

Designed to complement the architectural masterpieces that frame its location, this meticulously designed residence pay homage to classic architectural principles using a dynamic and contemporary approach. With nearby St James Church, Hyde Park Barracks Museum, The Supreme Court of New South Wales and Hyde Park all at your door ready to wake up to each day.

- Deluxe kitchen with Gaggenau appliances, inbuilt fridge and stone benchtops

- Timber floors, LED lighting

For full version visit the website

1 💾

- Type : Studio
- Price : \$750 Per Week
- View : https://www.villageproperty.com.au/lease/nsw/sy dney-city/sydney/residential/studio/7993351