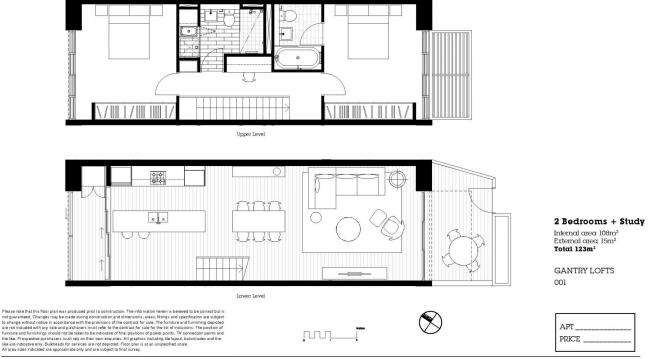

## **10 Gantry Lane Camperdown NSW**

Available from 7th June -

A spectacular modern terrace and apartment in Sydney's inner west. Created by leading architects Bates Smart, this gorgeous terrace home is located in the vibrant and sought after urban village in Gantry Camperdown. Just four kilometers from Sydney Uni and RPA, this sensational property in the Gantry, offers quality finishes and access to the courtyard and pool creating the perfect resort-like escape.

Key features include:

- Two story terrace home
- Ground floor terrace looking out into common area

For full version visit the website

2 🛤 2 🚔 1 🚘

- Type : Terrace
- Price : \$1,050 Per Week
- View : https://www.villageproperty.com.au/lease/nsw/inn er-west/camperdown/residential/terrace/7993678