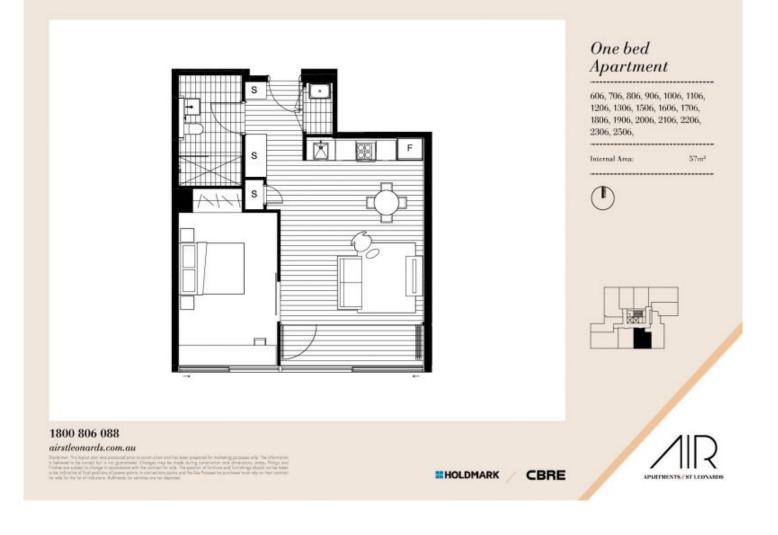

## 606/10 Atchison Street St Leonards NSW

Available May 17th (3-5 month lease)

Promising a lifestyle of luxurious ease and cosmopolitan livability while sophisticated and utterly stylish, this apartment features high-end finishes and comes complete with a security car space. Enjoy instant access to a wealth of cafes, shopping, St Leonard's train station, RNSH and Crows Nest village.

Features include:

- Close proximity to the Sydney CBD, North Sydney and Chatswood

- High quality finishes including European appliances, timber floors & stone bench tops

- Integrated winter-garden for seamless indoor/outdoor living