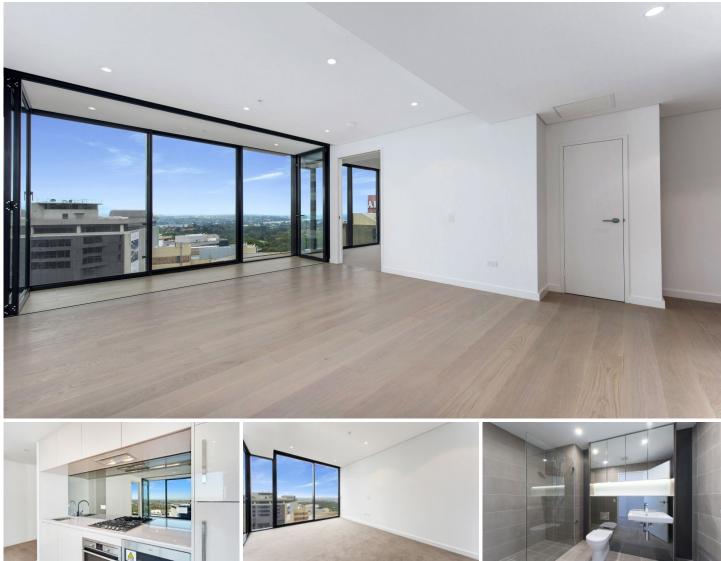

## 606/10 Atchison Street St Leonards NSW

Available May 17th (3-5 month lease)

Promising a lifestyle of luxurious ease and cosmopolitan livability while sophisticated and utterly stylish, this apartment features high-end finishes and comes complete with a security car space. Enjoy instant access to a wealth of cafes, shopping, St Leonard's train station, RNSH and Crows Nest village.

Features include:

- Close proximity to the Sydney CBD, North Sydney and Chatswood

- High quality finishes including European appliances, timber floors & stone bench tops

- Integrated winter-garden for seamless indoor/outdoor living

1 🎮 1 🚔 1 🚘

Price : \$800 Per Week

View : https://www.villageproperty.com.au/lease/nsw/no rth-shore-lower/st-leonards/residential/apartment/ 7994853

Taneisha Kerr 1300 62 44 00