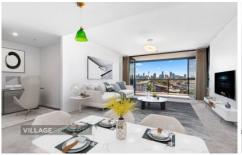

## Features Include:

- \* Unfurnished
- \* East facing with City Views
- \* Two Bedroom with built-in wardrobe and ensuite
- \* Stunning kitchen design
- \* Decent size balcony with open views

For full version visit the website