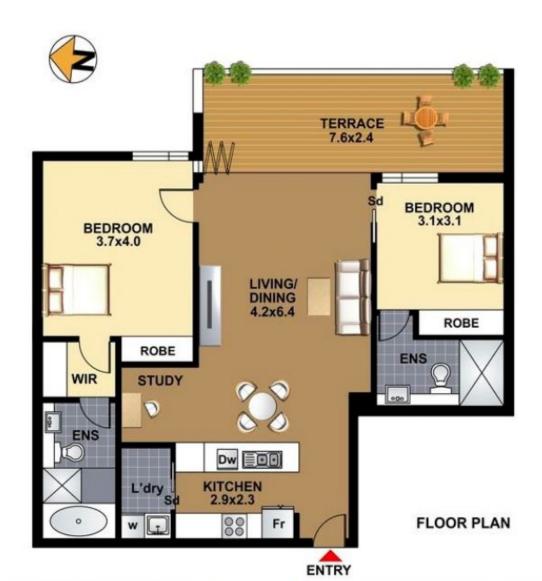

# SECURITY UNDERCOVER CARSPACES

Property type: Apartment

Size: 107sqm + Carspaces 17sqm & 14sqm (approx) Strata: Dynamic Property Services 9267 6334

Admin: \$1,569 per quarter (approx) Sinking: \$300 per quarter (approx)

Council: City of Sydney

Council rates: \$208 per quarter (approx) Water rates: \$185 per quarter (approx) Strata report: EYEON 1300 798 274 Dw Dishwasher
Fr Refrigerator
L'dry Laundry
Sd Sliding door
w Washing machine

This diagram is for illustrative purpose only. All reasonable care has been taken in the preparation, but no warranty is given to the accuracy of the information. This document does not constitute any part of any offer or contract. Dimensions shown are approximate only. Prospective purchasers must rely on their own enquiries.