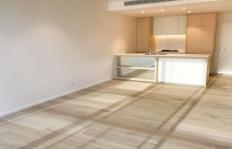

Lease periods are 12 months.

- \* Well-proportioned open plan designs with high ceilings and wide wooden floorboards
- \* Large Bedroom with wall-to-wall wardrobe
- \* Chic kitchen layout with benches and Miele gas appliances
- \* Zone-ducted air conditioning
- \* European laundry