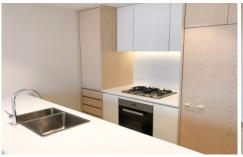

Lease periods are 12 months.

- \* Well-proportioned open plan designs with high ceilings and wide wooden floorboards
- \* Large Bedroom with wall-to-wall wardrobe
- \* Chic kitchen layout with benches and Miele gas appliances
- \* Zone-ducted air conditioning
- \* European laundry