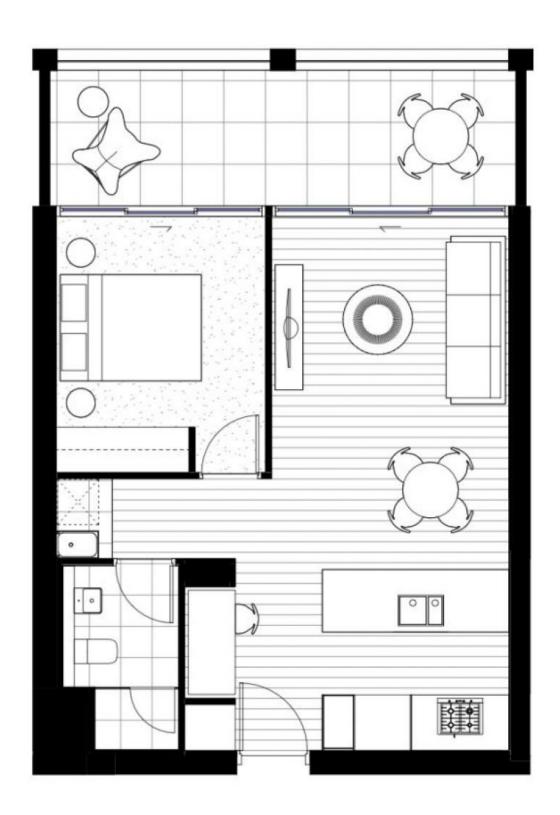

## 1214/1 Steam Mill Lane Haymarket NSW

Available from 30th May -

Unmatched in refinement or setting, Darling One apartments are some of the most exquisite residences to occupy premier positions in Sydney.

Lease periods are 12 months.

- \* Well-proportioned open plan designs with high ceilings and wide wooden floorboards
- \* Large Bedroom with wall-to-wall wardrobe
- \* Chic kitchen layout with benches and Miele gas appliances
- \* Zone-ducted air conditioning
- \* European laundry