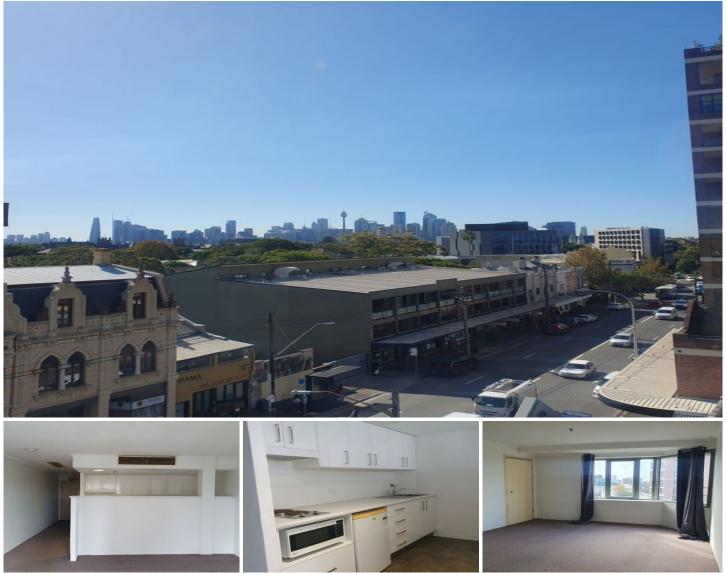

## Available 27th May

Fresh new painted walls and new curtains installed. Centrally located in the heart of Newtown within walking distance to famous cafes, shops and cosmopolitan restaurants. Moments away to RPA hospital, Sydney University, Newtown train station and the CBD for your convenience. IGA supermarket just footsteps away for all your grocery shopping needs at your convenience.

Lease periods are 6-12 months. No pets.

Features Include:

- Fresh new paint and new curtains installed

- Good size kitchen with electric stove, microwave and mini fridge

Price : \$480 per week DEPOSIT TAKEN