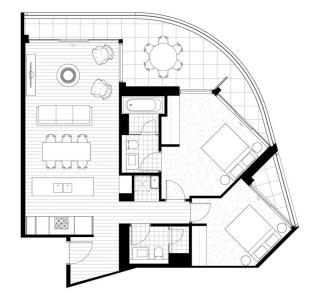

## APARTMENT TYPE REFERENCE

| APARTMENT TYPE | E     |  |
|----------------|-------|--|
| APARTMENT NO.  | 1E-5E |  |

| BEDROOMS             | 2     |  |
|----------------------|-------|--|
| APARTMENT AREA       | 82 m² |  |
| BALCONY AREA         | 21 m² |  |
| TOTAL ADADTMENT ADEA | 400 2 |  |

This plan is an indicative four pin only, and April 2015. This plan is a guide only and does not constitute other on a contract and is subject to compliance with all lakes and regulatory approval from all relevant authorities. All executing darkgraine, directions and specifications became are approximate only and are subject to survey on completion of construction. All details are subject to change without notice. Prospectic construction. All details are subject to change without notice. Prospectic construction. All details are subject to change without notice. Prospectic