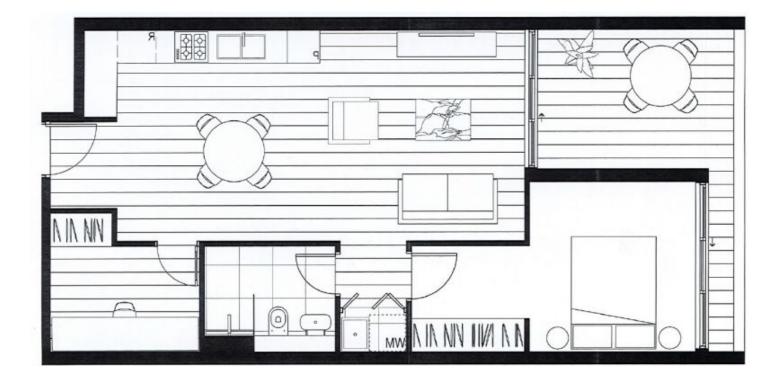

Take advantage of this limited opportunity to live in a highly desirable location.

Features include:

\* Well-proportioned open plan designs with high ceilings and wide wooden floorboards

\* Floor to ceiling glass views

\* Large Bedroom with built in robes

1 🎮 1 🚔 1 🚘

Price : \$650 Per Week

View : https://www.villageproperty.com.au/lease/nsw/no rthern-suburbs/ryde/residential/apartment/80080 17

Wendy Flores 1300 20 55 69