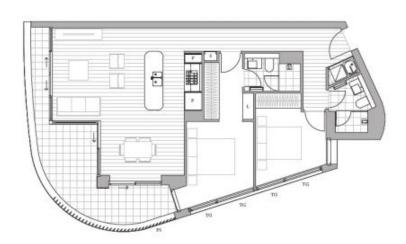

## Features:

- Situated high on level 8 with timber flooring throughout living area
- Spacious carpeted bedroom with built-in wardrobes,

2 🔄 2 🔓 1 🗬

Price: \$1200 Per Week

**View**: https://www.villageproperty.com.au/lease/nsw/ea stern-suburbs/bondi-junction/residential/apartme