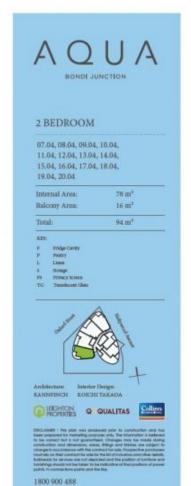

## Features:

- Situated high on level 8 with timber flooring throughout living area
- Spacious carpeted bedroom with built-in wardrobes,

2 🔄 2 🔓 1 🗬

Price: \$1200 Per Week

**View**: https://www.villageproperty.com.au/lease/nsw/ea stern-suburbs/bondi-junction/residential/apartme