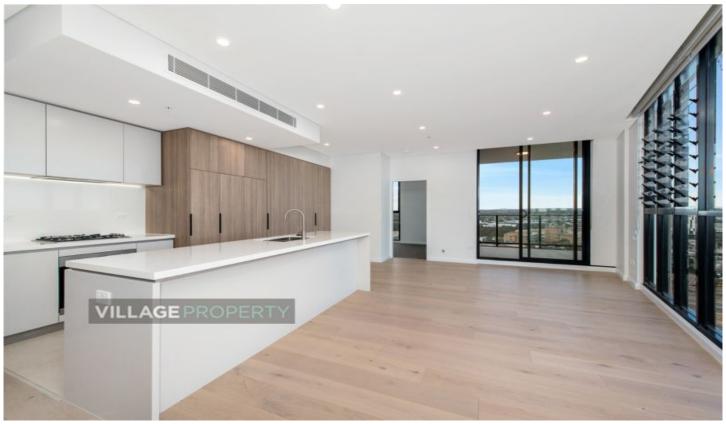

## Features include:

- Top floor with sunny outlook and district views
- Generous proportions 2 bedroom apartment
- High quality timber floors in living areas and plush carpet in the bedroom
- Kitchen with stone bench-tops and splash-backs, Smeg appliances including gas cooktop, dishwasher and microwave
- Living areas wrapped in floor to ceiling glass