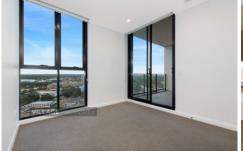

## Features include:

- Top floor with sunny outlook and district views
- Generous proportions 2 bedroom apartment
- High quality timber floors in living areas and plush carpet in the bedroom
- Kitchen with stone bench-tops and splash-backs, Smeg appliances including gas cooktop, dishwasher and microwave
- Living areas wrapped in floor to ceiling glass