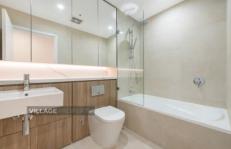

## Features include:

- Top floor with sunny outlook and district views
- Generous proportions 2 bedroom apartment
- High quality timber floors in living areas and plush carpet in the bedroom
- Kitchen with stone bench-tops and splash-backs, Smeg appliances including gas cooktop, dishwasher and microwave
- Living areas wrapped in floor to ceiling glass