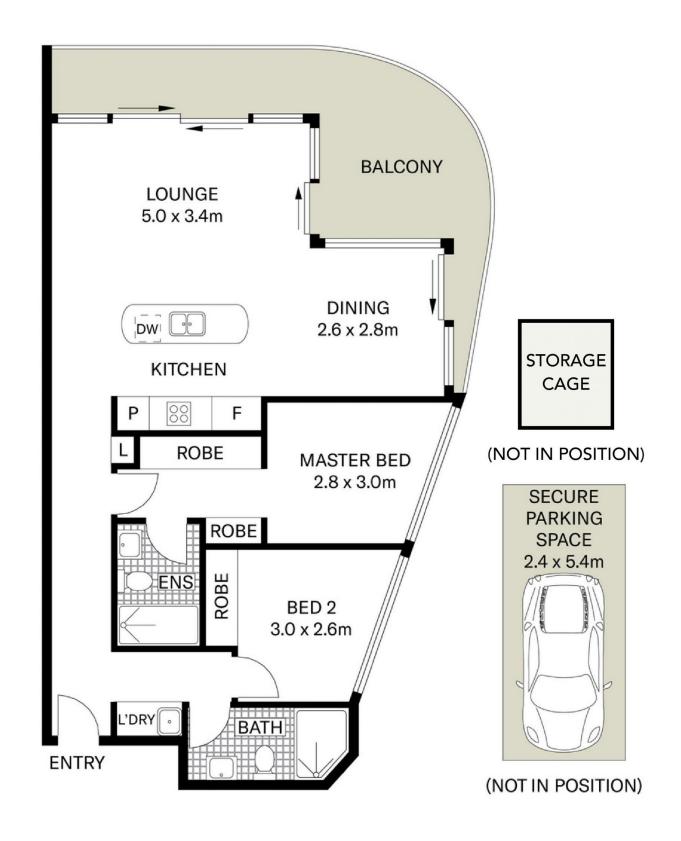

## 801/241 Oxford Street Bondi Junction NSW

Meticulously designed by Kannfinch Architects and interiors by Koichi Takada Architects, this impressive two bedroom apartment offers a sanctuary of modern elegance amongst the enviable lifestyle of Bondi Junction.

Positioned on the 8th floor of the prestigious "Aqua", the apartment is seamlessly integrated with abundant natural light streaming through floor-to-ceiling sliding glass doors. The interior showcases a harmonious fusion of whitewashed timber floors, sandy tones of the Breeze scheme, and the subtle contrast of soft grey timber floors and stone hues. Every detail of Aqua is tailored for executive living, boasting a North East aspect that bathes the space in sunlight throughout the day. Whether indulging in the open living and dining area or unwinding in the