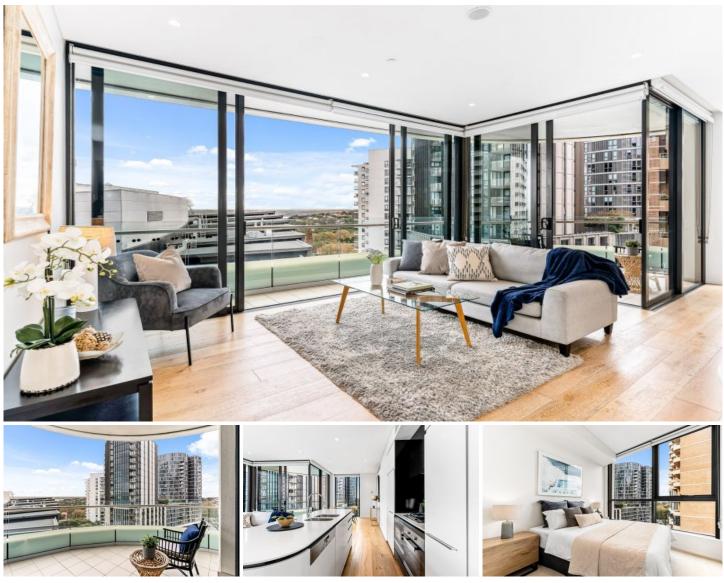

## 801/241 Oxford Street Bondi Junction NSW

Meticulously designed by Kannfinch Architects and interiors by Koichi Takada Architects, this impressive two bedroom apartment offers a sanctuary of modern elegance amongst the enviable lifestyle of Bondi Junction.

Positioned on the 8th floor of the prestigious "Aqua", the apartment is seamlessly integrated with abundant natural light streaming through floor-to-ceiling sliding glass doors. The interior showcases a harmonious fusion of whitewashed timber floors, sandy tones of the Breeze scheme, and the subtle contrast of soft grey timber floors and stone hues. Every detail of Aqua is tailored for executive living, boasting a North East aspect that bathes the space in sunlight throughout the day. Whether indulging in the open living and dining area or unwinding in the