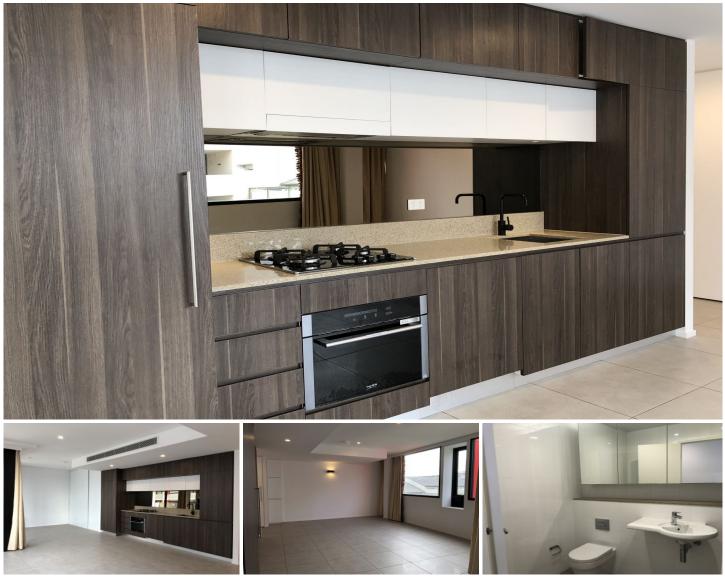

## 82/5-11 Pyrmont Bridge Road Camperdown NSW

Available from 15th June -

DNA Camperdown's profile is cool, contemporary and liberated. The space is distinctively metropolitan, with a series of low-rise buildings that encircle landscaped chill-out gardens.

Big balconies spill from both your bedroom and living room to catch the flow of air and the views. The open plan kitchen adds form and function. Naturally, there's great storage with extra built-in units provided in the optional study apartments.

Design features of DNA Camperdown include: