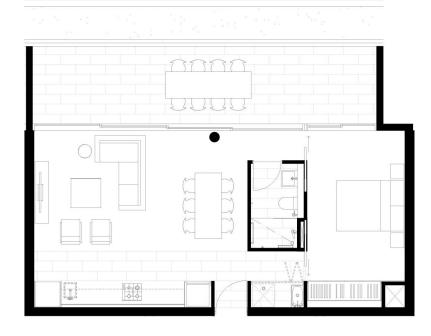

## 1 Bedroom

Internal area 60m² External area 25m² Total 85m²

GANTRY ROW D402

Please note that this floor plan was produced prior to construction. The information herein is believed to be correct but in not guaranteed. Changes may be made during construction and dimensions, exame, fairing and appolications are subject to change without notion in accordance with the provisions of the contract for sals. The furniture and furnishing depicted are not included with any sale and purchases must refer to the contract for sale for the ist of includious. The position of furniture and furnishings abude on the taken to be included with any sale points. The contract for sale for the ist of includious. The position of prover points, TV connection points and the like. Prospectine purchases must rely on their own empuries. All graphics including the layout, balastrade and the like are included ownly. Bulbacks of the services see not depleted. Floor plan is at an unspecified cache.