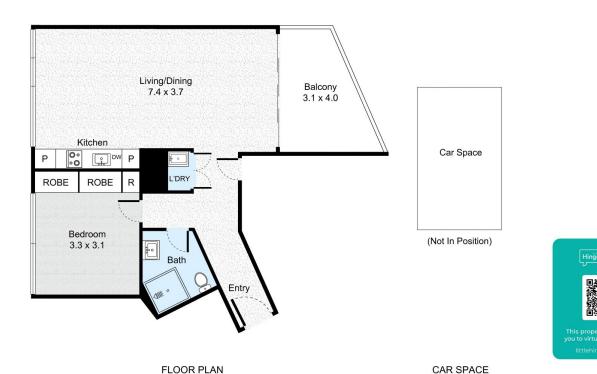

## **VILLAGE PROPERTY**

## 702/425 Bourke Street Surry Hills NSW

Available NOW -

This fully furnished modern light-filled apartment located on a high level in the Jasper St Margaret's Complex has been expertly designed by award-winning architects PTW, in collaboration with SJB Interiors. Relax in this generous light-filled living space and generous size balcony perfect for open-air entertaining overlooking the beautiful city skyline. Sleek functional kitchen, streamlined bathroom and spacious bedroom gazing over sweeping area views to add to the contemporary mood.

Offering generous proportions of indoor/outdoor living space delivering an excellent low-maintenance home in a premium city fringe location. Only footsteps away to cafes,

For full version visit the website

1 🕒 1 📛 1 👄

**Type**: Apartment

Price: \$950 Per Week DEPOSIT TAKEN

**View**: https://www.villageproperty.com.au/lease/nsw/ea stern-suburbs/surry-hills/residential/apartment/80

14281

Alan Wang 1300 62 44 00

## Unit 702, 425-429 Bourke Street, Surry Hills

**VILLAGE PROPERTY** 

All information contained herein is gathered by Little Hinges. Whilst the scanning technology is highly reliable, we cannot guarantee its accuracy and interested parties should rely on their own enquiries.