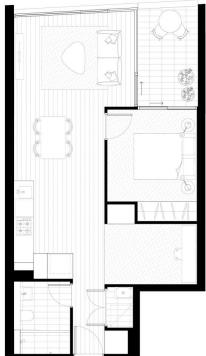

## GREENLAND PRESENTS LUCENT NORTH SYDNEY

UNIT NUMBER 119, 219, 318, 517, 617

## ONE BEDROOM + STUDY APARTMENT

Internal Area 57m² External Area 6m² Total Area 63m²

1800 207 778 lucentnorthsydney.com.au