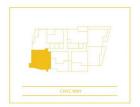

HORIZON
BUILDING 1
APT 143

TOTAL: 147 sqm

INTERNAL 86 sqm

EXTERNAL 61 sqm

PROXIMITYROUSEHILL.COM.AU 1300 031 262

Updated June 2021 - Note: this plan is a guide only and does not constitute an offer or contract. Please note that changes may be made to the development during construction and elements such as areas, fittings, fixtures etc may change without notice. All parties should rely on their own investigation to validate this information as it is not guaranteed. No liability will be accepted for any inaccuracy or misstatement.