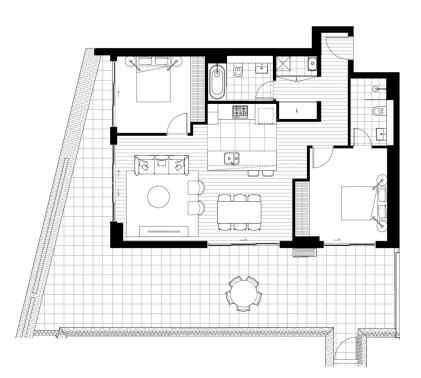

HORIZON
BUILDING 1
APT 143

TOTAL: 147 sqm

INTERNAL 86 sqm

EXTERNAL 61 sqm

PROXIMITYROUSEHILL.COM.AU 1300 031 262

Updated June 2021 - Note: this plan is a guide only and does not constitute an offer or contract. Please note that changes may be made to the development during construction and elements such as areas, fittings, fixtures etc may change without notice. All parties should rely on their own investigation to validate this information as it is not guaranteed. No liability will be accepted for any inaccuracy or misstatement.