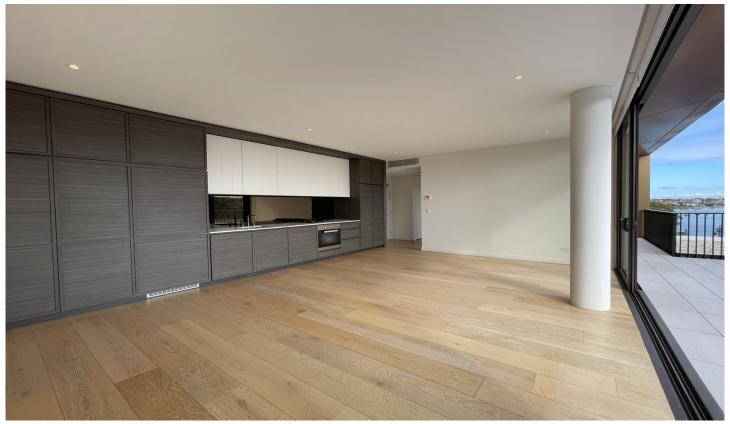

## 303/104 Elliot Street Balmain NSW

Available 19th June

Offered in an iconic harbourfront location at 'Harbourfront Balmain' development and only a stone's throw away to the water's edge. All living and bed rooms open onto a sundrenched North facing entertainer's balcony enjoying elevated views to the harbour. Opulence finishes, spacious interiors and unrivalled waterfront location combined to offer a luxurious lifestyle in one of Sydney's most desirable areas. Only 3 minutes drive to Woolworths Balmain for all your everyday grocery shopping and minutes away to Balmain village at your convenience. Short commute to the city CBD and ferry wharf just at your doorstep.

Lease periods 6-12 Months. No pets.

Features Include:

1 🕒 1 📛 2 👄

View: https://www.villageproperty.com.au/lease/nsw/inn er-west/balmain/residential/apartment/8016107

Alan Wang 1300 62 44 00

GLAZING: All glazing to balconies to be full height. All other glazing sills are located 700mm (approx.) above finished floor level unless noted otherwise.