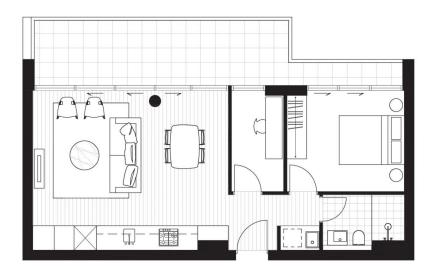

Lease periods 6-12 Months. No pets.

Features Include:

1 🕒 1 📛 2 👄

View: https://www.villageproperty.com.au/lease/nsw/inn er-west/balmain/residential/apartment/8016107

Alan Wang 1300 62 44 00

GLAZING: All glazing to balconies to be full height. All other glazing sills are located 700mm (approx.) above finished floor level unless noted otherwise.

DSCIAMER 1. Please note this lighuit plan was produced prior to construction 2. The information in this plan is indicative only, 3. Changes may be made during construction with dimensions, risese, fixtures, fixtures,