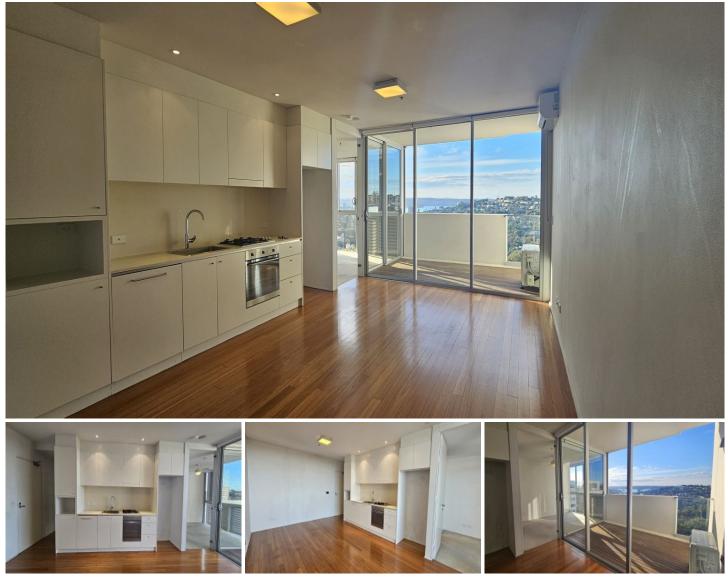

## Available NOW

Situated in the heart of Bondi Junction, 'The Forum' offers The Lot. Only minutes walk from Westfield shopping centre, Bondi Junction Train Station, Stylish Cafes, Bars, Gyms and Cinemas. Only a few stops to the city CBD and bus routes to the city and Bondi Beach for ease of travel. Live close to the beaches and parks with the city convenience you need surrounded by abundance of cafes and restaurants all within walking distance for all your indulgences.

Take advantage of this limited opportunity to live in a highly desirable location.

Lease periods 7-8 months. No pets preferred.

Price : \$780 Per Week DEPOSIT TAKEN

View : https://www.villageproperty.com.au/lease/nsw/ea stern-suburbs/bondi-junction/residential/apartme nt/8020032