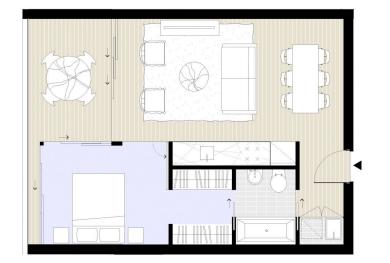

## FORUM WEST, W29

|    | TERNAL | 50 m <sup>2</sup> |
|----|--------|-------------------|
| O  | JTDOOR | 9 m <sup>2</sup>  |
| TC | DTAL   | 59 m <sup>2</sup> |
| 0  | 1      | 2                 |
|    | _      |                   |