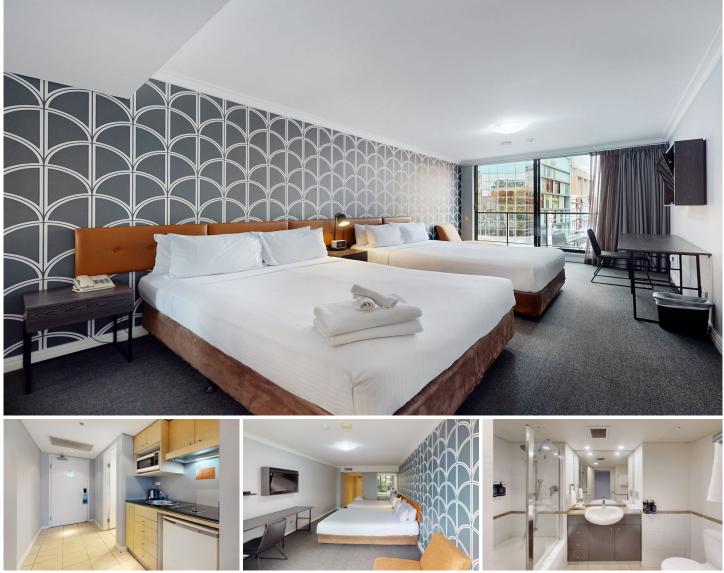

## 311/653 George Street Haymarket NSW

Unit 311, Mantra Sydney Central -

Inspections available via private appointment, please contact the agent to arrange inspections. Virtual Tour available via this advertisement, please click the link !

This fully furnished serviced studio apartment is a managed investment asset currently leased to Mantra Hotels, Sydney Central generating a gross revenue of \$85,939.23\* (March 23 - Feb 24), with the owner receiving 50% of the apartments revenue, minus expenses and outgoings.

🛏 1 Bed 🚽 1 Bath

FLOOR PLAN

All information contained herein is gathered by Little Hinges. Whilst the scanning technology is highly reliable, we cannot guarantee its accuracy and interested parties should rely on their own enquiries.