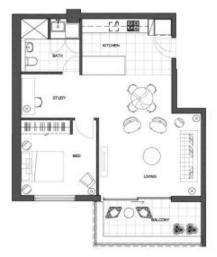

# PANORAMA RESIDENCIES

- Large modern kitchen with stainless steel appliances
- Reverse Cycle Air Conditioning throughout.
- Amazing district and water views
- Spacious living room
- Good size bedroom with built-in wardrobe
- Study room is the size of a second bedroom.
- Spacious balcony enjoys the beautiful view
- Communal Roof-top with Panoramic view of Sydney's beautiful landscape

# 1 Bedroom + Study

| Internal area: 61m² | External area: 9m² | Total: 70m² | 70m² | 61m² |

1m 2m 3m 4m 5m

Disclaimer. This document was produced prior to commencement of construction, fixone of the information contained in this document should be relied on or construed at advice, a recommendation or an other for the sale of property. The developer, its agencies and related entries do not make any representations or give any warranties that the information set out in this document is or will remain accurate or competed at all times and they doctors not liability for fram, loss, cods, or damage which stress in connection will any use on relatince on the information. Changes may be made during the development and any dimensions, Instead any specifications are subject to change without notice.