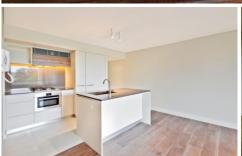

# PANORAMA RESIDENCIES

- Large modern kitchen with stainless steel appliances
- Reverse Cycle Air Conditioning throughout.
- Amazing district and water views
- Spacious living room
- Good size bedroom with built-in wardrobe
- Study room is the size of a second bedroom.
- Spacious balcony enjoys the beautiful view
- Communal Roof-top with Panoramic view of Sydney's beautiful landscape